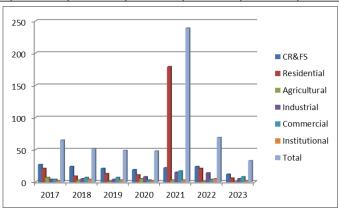

#### 8. PRMS Services & Yearly Activities:

Devin Diano introduced a slide presentation showcasing the Planning, Subdivision, GIS & Webmap, and Safety Code services provided by Palliser Regional Municipal Services. Tracy Woitenko, Garry Wilson, Cody Dale-McNair, and Linda Taylor outlined the projects being undertaken and gave updates of the year's activities.