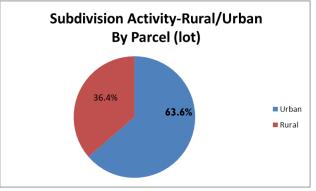

#### 8. PRMS Services & Yearly Activities:

Devin Diano introduced a slide presentation showcasing the Planning, Subdivision, GIS & Webmap, and Safety Code services provided by Palliser Regional Municipal Services. Tracy Woitenko, Garry Wilson, Cody Dale-McNair, and Linda Taylor outlined the projects being undertaken and gave updates of the year's activities.