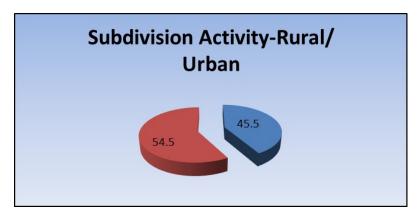

| 2 (5.4)              | 3 (9.7) | (10.0)   | (10.8)  | 2 (6.3)     | (13.6)  |
| Trochu         |         |              | I (2.7)              |         | I (3.3)  |         |             |         |
| Veteran        |         |              |                      |         |          |         |             |         |
| Youngstown     | 10      | 9            | 7                    | 5       | 3        | 4       | 7           | 3       |
| M.D. Provost** | (23.8)  | (19.2)       | (18.9)               | (16.1)  | (10.0)   | (10.8)  | /<br>(21.9) | (13.6)  |
| TOTALS         | 42      | 47           | 37                   | 31      | 30       | 37      | 32          | 22      |

<sup>\*\*</sup> Non member Municipality

ALL TOTALS are to October 31



#### Table 3 SUBDIVISIONS BY TYPE



Per Application





| YEAR           | RURAL      | URBAN      |
|----------------|------------|------------|
| 2023           | 12 (54.5%) | 10 (45.5%) |
| 2022           | 25 (65.8%) | 13 (34.2%) |
| 2021           | 25 (62.5%) | 15 (37.5%) |
| 2020           | 26 (72.2%) | 10 (27.8%) |
| 2019           | 24 (66.7%) | 12 (33.3%) |
| 2018           | 30 (66.7%) | 15 (33.3%) |
| 2017           | 36 (72.0%) | 14 (28.0%) |
| 2016           | 33 (67.4%) | 16 (32.6%) |
| 8 year average | 26 (66.7%) | 13 (33.3%) |

Per Parcel (Lot)

8





| YEAR         | RURAL      | URBAN       |
|--------------|------------|-------------|
| 2023         | 12 (36.4%) | 21 (63.6%)  |
| 2022         | 37 (53.6%) | 32 (46.4%)  |
| 2021         | 26 (10.9%) | 213 (89.1%) |
| 2020         | 28 (58.3%) | 20 (41