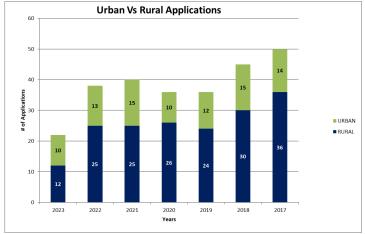

#### 8. PRMS Services & Yearly Activities:

Devin Diano introduced a slide presentation showcasing the Planning, Subdivision, GIS & Webmap, and Safety Code services provided by Palliser Regional Municipal Services. Tracy Woitenko, Garry Wilson, Cody Dale-McNair, and Linda Taylor outlined the projects being undertaken and gave updates of the year's activities.