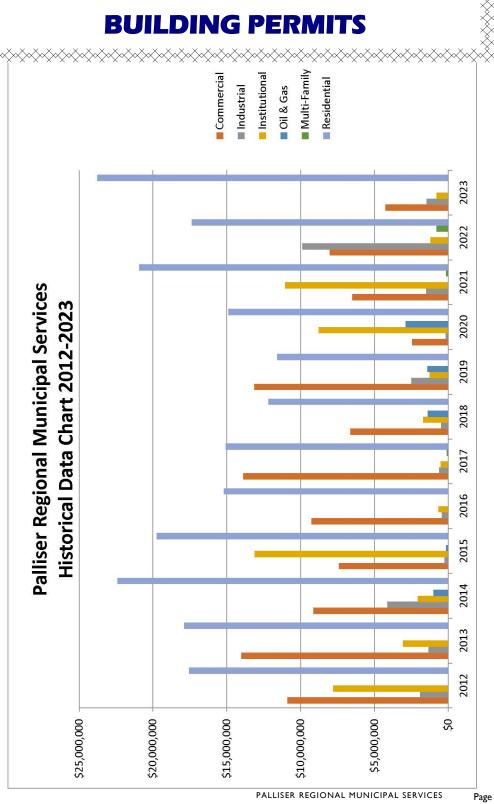

Another significant and noteworthy development this year involved changes to our Safety Codes Department. Through the course of this year, we have begun the process to relocate safety codes and permit issuing operations to the PRMS office. Accompanying this transition is the hiring of Linda Taylor as a PRMS employee and our new safety code administrator. Currently, Superior Safety Codes is assisting with permit issuance while we make this transition, however the intent is for Linda to be issuing permits out of the PRMS office starting January 1st, 2024. I look forward to providing further details about these changes during tonight's AGM presentation.

#### 8. PRMS Services & Yearly Activities:

Devin Diano introduced a slide presentation showcasing the Planning, Subdivision, GIS & Webmap, and Safety Code services provided by Palliser Regional Municipal Services. Tracy Woitenko, Garry Wilson, Cody Dale-McNair, and Linda Taylor outlined the projects being undertaken and gave updates of the year's activities.